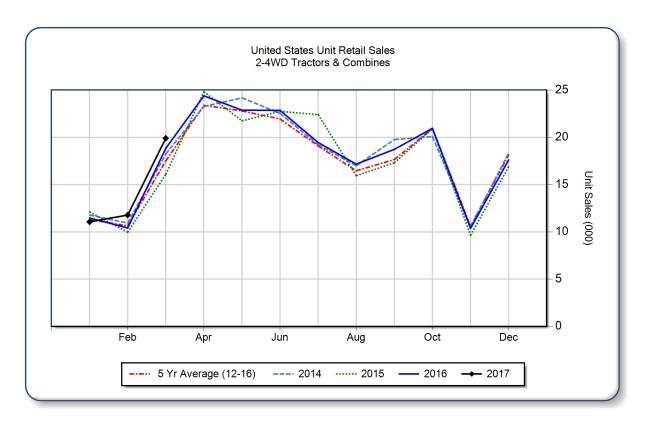

| 13,063 | 11,892 | 9.8   | 26,480      | 23,252 | 13.9  | 76,478                 |
| 40 < 100 HP                    | 4,863  | 4,785  | 1.6   | 11,322      | 11,739 | -3.6  | 35,779                 |
| 100+ HP                        | 1,452  | 1,706  | -14.9 | 3,774       | 4,363  | -13.5 | 9,169                  |
| <b>Total 2WD Farm Tractors</b> | 19,378 | 18,383 | 5.4   | 41,576      | 39,354 | 5.6   | 121,426                |
| 4WD Farm Tractors              | 229    | 190    | 20.5  | 457         | 524    | -12.8 | 755                    |
| <b>Total Farm Tractors</b>     | 19,607 | 18,573 | 5.6   | 42,033      | 39,878 | 5.4   | 122,181                |
| Self-Prop Combines             | 300    | 270    | 11.1  | 715         | 851    | -16.0 | 857                    |



The AEM Ag Tractor and Combine Report is provided monthly and is derived from AEM member companies through proprietary statistical reporting programs. The data is provided by AEM members and represents preliminary monthly retail sales of Ag equipment. Separate reports are available for the U.S., Canada and Russia. For more information, please visit: <a href="http://www.aem.org/MarketInfo/Stats/AgTractorCombine/">http://www.aem.org/MarketInfo/Stats/AgTractorCombine/</a>. Attention media: to speak with an AEM spokesperson about the data, please contact Pat Monroe at <a href="mailto:pmonroe@aem.org">pmonroe@aem.org</a>.